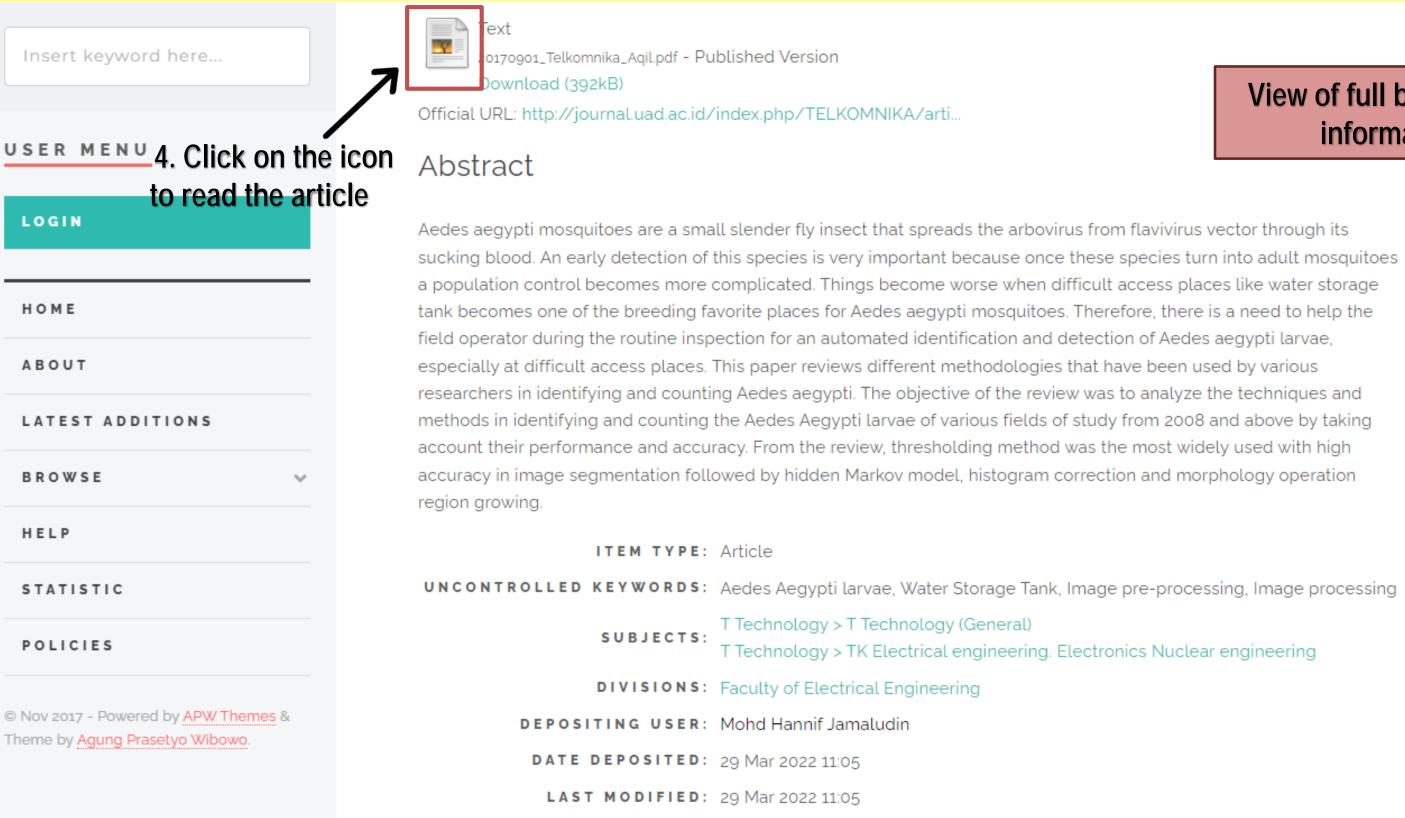

## 3.User can view full for open access and for thesis only 24

Stab resistant body armour is a type of protective equipmer **Dages** prevent from sustaining severe injuries caused by the sharp weapons. Despite many efforts have been devoted to enhance the protection and manoeuvrability of the body armour, current protective solutions continue to present a number of issues which has shown to affect the work performance of the wearers. Yet the application of additive manufacturing (AM) technology has potentially presented as an alternative solution to produce light weight body armour that able to provide adequate protection and performance characteristics due to the nature of AM build process. This research therefore attempted to investigate the feasibility to manufacture five designs of imbricate scale armour features for stab resistant application via Fused Deposition Modeling (FDM) process in order to meet the requirement of the knife resistance (KR) level one of the current HOSDB stab-resistant body armour standard with impact energy of 24 Joules. To do this, knife blades were fabricated in accordance with the international standard and securely installed to the Instron CEAST 9340 Drop Impact Tower which used to impact test on the test specimens. The test specimens were manufactured via Stratasys Fortus 400mc machine using two of the basis FDM filament materials including ABS-M30 and PC-ABS for a light weight stab resistant body protective armour. Prior to

## View of full bibliographic information