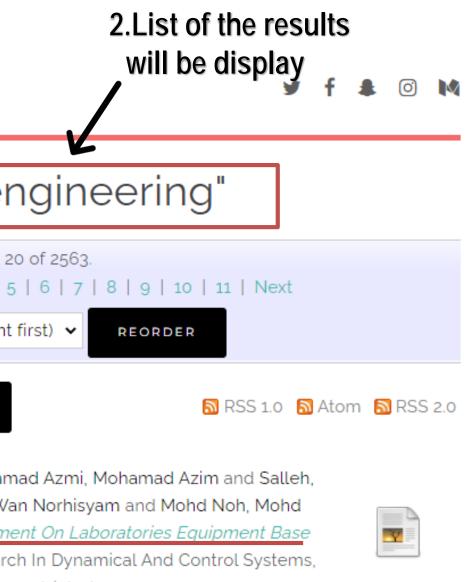

## Search By Keywords

| Insert keyword here Q                                                                                                                                                                                                                                                                                                                                                                                                                                                                                                                                                                                                                                                                                                                                                                                                                                                                                                                                                                                                                                                                                                                                                                                                                                                                                                                                                                                                                                                                                                                                                                                                                                                                                                                                                                                                                                                                                                                                                                                                                                                                                                          | IIVERSITI TEKNIKAL MALAYSIA MELAKA<br>STITUTIONAL REPOSITORY                                                                                                                                                                                                                                                                                   |
|--------------------------------------------------------------------------------------------------------------------------------------------------------------------------------------------------------------------------------------------------------------------------------------------------------------------------------------------------------------------------------------------------------------------------------------------------------------------------------------------------------------------------------------------------------------------------------------------------------------------------------------------------------------------------------------------------------------------------------------------------------------------------------------------------------------------------------------------------------------------------------------------------------------------------------------------------------------------------------------------------------------------------------------------------------------------------------------------------------------------------------------------------------------------------------------------------------------------------------------------------------------------------------------------------------------------------------------------------------------------------------------------------------------------------------------------------------------------------------------------------------------------------------------------------------------------------------------------------------------------------------------------------------------------------------------------------------------------------------------------------------------------------------------------------------------------------------------------------------------------------------------------------------------------------------------------------------------------------------------------------------------------------------------------------------------------------------------------------------------------------------|------------------------------------------------------------------------------------------------------------------------------------------------------------------------------------------------------------------------------------------------------------------------------------------------------------------------------------------------|
| LOGIN 1. Insert k                                                                                                                                                                                                                                                                                                                                                                                                                                                                                                                                                                                                                                                                                                                                                                                                                                                                                                                                                                                                                                                                                                                                                                                                                                                                                                                                                                                                                                                                                                                                                                                                                                                                                                                                                                                                                                                                                                                                                                                                                                                                                                              | search                                                                                                                                                                                                                                                                                                                                         |
| номе                                                                                                                                                                                                                                                                                                                                                                                                                                                                                                                                                                                                                                                                                                                                                                                                                                                                                                                                                                                                                                                                                                                                                                                                                                                                                                                                                                                                                                                                                                                                                                                                                                                                                                                                                                                                                                                                                                                                                                                                                                                                                                                           | Displaying results 1 to 2<br>Refine search   New search   1   2   3   4   9<br>Order the results: by year (most recent                                                                                                                                                                                                                         |
| LATEST ADDITIONS Ex                                                                                                                                                                                                                                                                                                                                                                                                                                                                                                                                                                                                                                                                                                                                                                                                                                                                                                                                                                                                                                                                                                                                                                                                                                                                                                                                                                                                                                                                                                                                                                                                                                                                                                                                                                                                                                                                                                                                                                                                                                                                                                            | port 2563 results as ASCII Citation                                                                                                                                                                                                                                                                                                            |
| HELP<br>STATISTIC                                                                                                                                                                                                                                                                                                                                                                                                                                                                                                                                                                                                                                                                                                                                                                                                                                                                                                                                                                                                                                                                                                                                                                                                                                                                                                                                                                                                                                                                                                                                                                                                                                                                                                                                                                                                                                                                                                                                                                                                                                                                                                              | On Voltage And Current Analysis. Journal Of Advanced Researc                                                                                                                                                                                                                                                                                   |
| POLICIES<br>3. Click on the title to view<br>Nov 2017 - Powdetailed bibliographic                                                                                                                                                                                                                                                                                                                                                                                                                                                                                                                                                                                                                                                                                                                                                                                                                                                                                                                                                                                                                                                                                                                                                                                                                                                                                                                                                                                                                                                                                                                                                                                                                                                                                                                                                                                                                                                                                                                                                                                                                                              | 10-spe. pp. 1409-1422. ISSN 2180-1843 Item availability may be<br>Md Saad, Mohd Shamsuri and Yunus, Ahmad Rozelan and Syee<br>Kamarudin, Mohd Fauzi and Abd Majid, I. (2018) <i>Integrated Pert</i><br><i>Traits And Factors Theory For Malaysian HLI Enrolment : A New</i><br>Human And Technology Interaction (Ijhati), 1. pp. 57-60. ISSN 2 |
| Theme by Agung Prasetyo Where The Second Sec | Yahaya, Saifudin Hafiz and Yaakob, Mohd Yuhazri and W.N., Hid<br>Sulaiman, Shamsudin and A.M, Kamarul (2018) <i>Kansei Enginee</i><br><i>Preferences Of Car Design.</i> Advances in Intelligent Systems an<br>2194-5357 Item availability may be restricted.                                                                                   |

e restricted. ed Hassan, Sved N

ed Hassan, Syed Najmuddin and rsonality Profiling Framework Using w Approach. International Journal Of 2590-3551

dayah and Haeryip , Sihombing and ering Approach For The Customers nd Computing, 739. pp. 289-295. ISSN