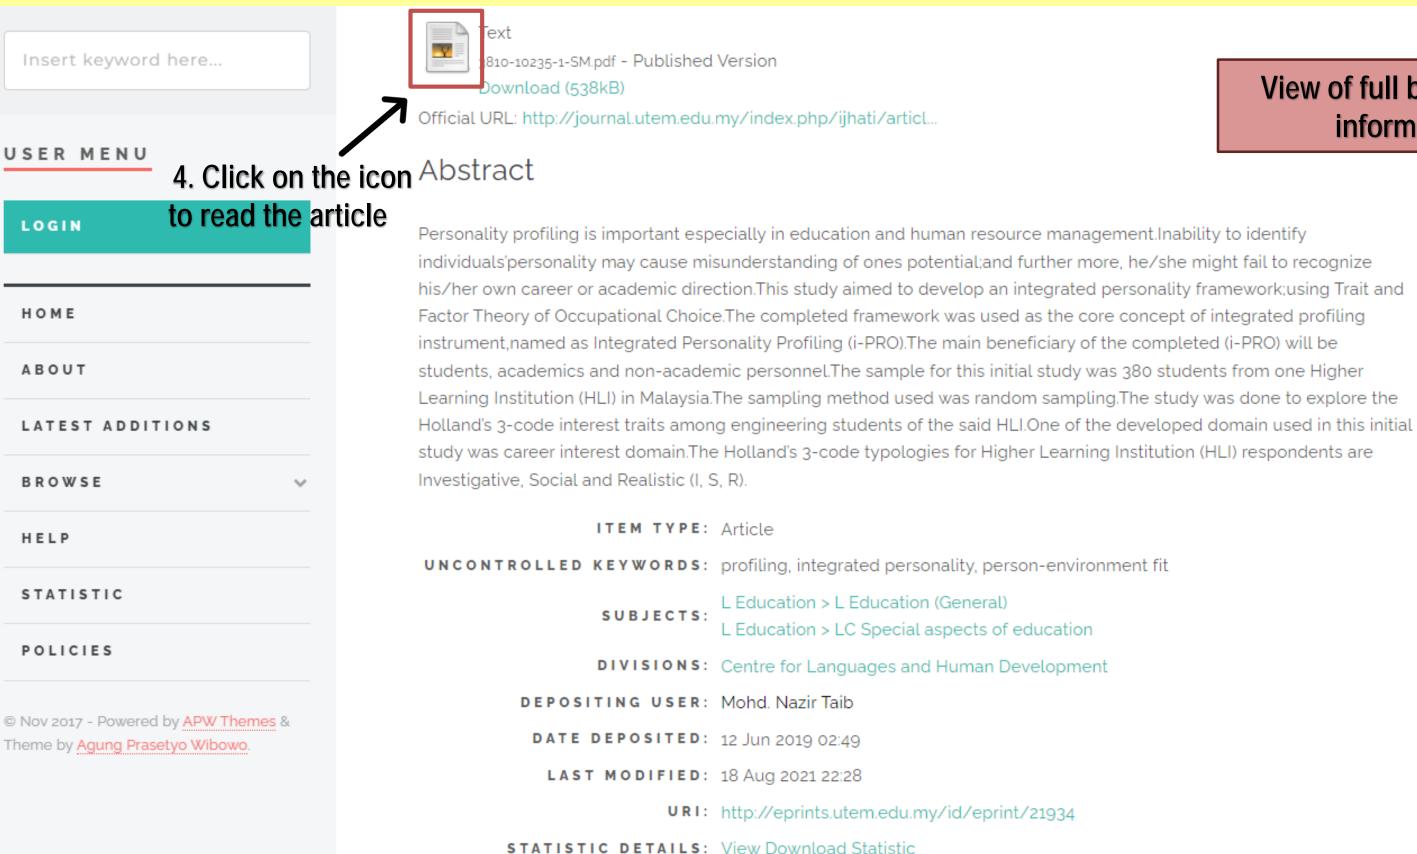

## View of full bibliographic information

## 3.User can view full for open access and for thesis only 24

Stab resistant body armour is a type of protective equipmer **Dages** prevent from sustaining severe injuries caused by the sharp weapons. Despite many efforts have been devoted to enhance the protection and manoeuvrability of the body armour, current protective solutions continue to present a number of issues which has shown to affect the work performance of the wearers. Yet the application of additive manufacturing (AM) technology has potentially presented as an alternative solution to produce light weight body armour that able to provide adequate protection and performance characteristics due to the nature of AM build process. This research therefore attempted to investigate the feasibility to manufacture five designs of imbricate scale armour features for stab resistant application via Fused Deposition Modeling (FDM) process in order to meet the requirement of the knife resistance (KR) level one of the current HOSDB stab-resistant body armour standard with impact energy of 24 Joules. To do this, knife blades were fabricated in accordance with the international standard and securely installed to the Instron CEAST 9340 Drop Impact Tower which used to impact test on the test specimens. The test specimens were manufactured via Stratasys Fortus 400mc machine using two of the basis FDM filament materials including ABS-M30 and PC-ABS for a light weight stab resistant body protective armour. Prior to