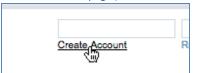

## **CREATE USER PROFILE (ONE-TIME ONLY)**

1. Click <u>Create Account</u> link in the upper right corner of the Turnitin homepage (www.turnitin.com)

2. Click on the <u>student link</u> from the *Create a New Turnitin Account* screen