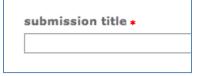

4. Enter the paper title for the submission in the appropriate field

5. Click browse to find the file on your computer

6. Find the file on your computer and click upload

Review the file and click <u>Submit</u> to finalize your submission