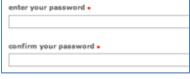

5. Enter (and re-enter) the password you would like to use as your Turnitin login password

6. Select a secret question using the secret question pull down menu, enter an answer

7. Review the Turnitin user agreement and click <u>I agree</u> and finalize user profile creation