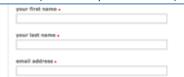

3. Enter your <u>Class ID</u> and <u>Enrolment Key</u> in the appropriate fields

4. Enter your first name, your last name and the e-mail address you would like associated with your Turnitin account (this will be your user name)