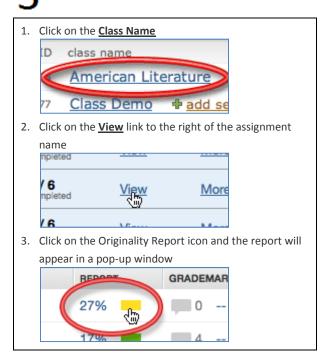

#### **SUBMIT PAPER**

1. Click on the Class Name

ID class name

American Literature

77 Class Demo + add se

2. Click on the **Submit** button to the right of the assignment name

3. Select the submission method from the "choose a paper submission method:" pull down menu