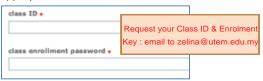

3. Enter your <u>Class ID</u> and <u>Enrolment Key</u> in the appropriate fields

4. Enter your first name, your last name and the e-mail address you would like associated with your Turnitin account (this will be your user name)