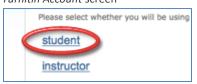

## **CREATE USER PROFILE (ONE-TIME ONLY)**

1. Click <u>Create Account</u> link in the upper right corner of the Turnitin homepage (www.turnitin.com)

2. Click on the <u>student link</u> from the *Create a New Turnitin Account* screen