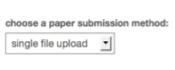

#### **SUBMIT PAPER**

1. Click on the Class Name

ID class name

American Literature

77 Class Demo + add se

2. Click on the **Submit** button to the right of the assignment name

3. Select the submission method from the "choose a paper submission method:" pull down menu