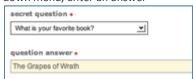

5. Enter (and re-enter) the password you would like to use as your Turnitin login password

6. Select a secret question using the secret question pull down menu, enter an answer

7. Review the Turnitin user agreement and click <u>I agree</u> and finalize user profile creation