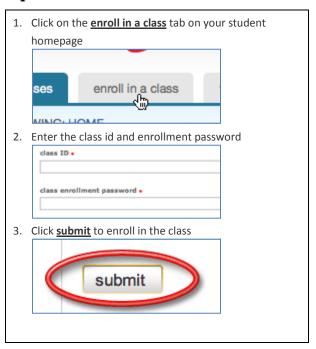

** button to the right of the assignment name



3. Select the submission method from the "choose a paper submission method:" pull down menu



4. Enter the paper title for the submission in the appropriate field



5. Click browse to find the file on your computer



6. Find the file on your computer and click upload



Review the file and click <u>Submit</u> to finalize your submission







# **TURNITIN TRAINING GUIDE**

### **GETTING STARTED (FOR STUDENTS)**

| Create User Profile/Registration (one-time only) | 3. Viewing Originality Reports  |
|--------------------------------------------------|---------------------------------|
| 2. Submit Paper                                  | 4. Enroll In Additional Classes |

**?** VIEWING ORIGINALITY REPORTS



4 ENROLL IN ADDITIONAL CLASSES